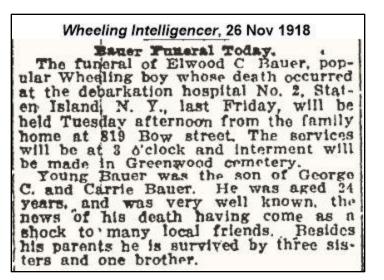

Wheeling Intelligencer, 25 Nov 1918 **BAUER**—On Friday, November 22, 1918. at 4 o'clock p. m., at U. S. A. Drebarkation Hospital No. 2, Staten 1sland, New York City, ELWOOD C' son of Mr. and Mrs. George C. Bauer, in the 24th year of his age. Funeral services at the family residence No. 819 Bow street, Tuesday afternoon at 3 o'clock. Interment at Greenwood cemetery.