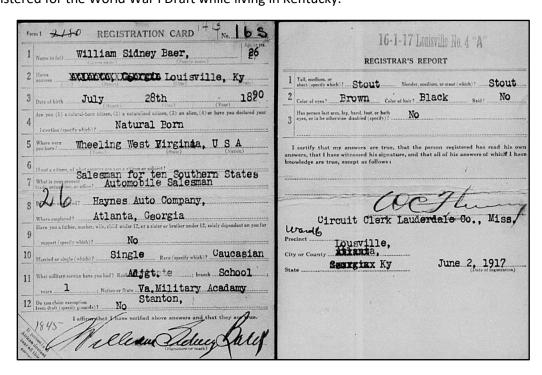

At the time of the 1910 census, William Baer was living with Emanuel and Carrie May Emanuel in Detroit.

He registered for the World War I Draft while living in Kentucky.