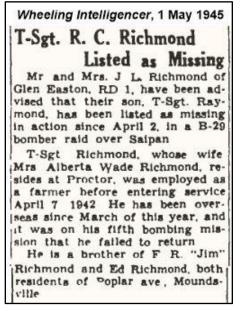

## RAYMOND CARL RICHMOND

U. S. Army Air Force Technical Sergeant

Flight Engineer, 881st Bomb Squadron, 500th Bomb Group, 20th Air Force

Died May 25-26 in a fire while a POW at Tokyo Military Prison

Compiled by Linda Cunningham Fluharty.

Raymond Carl Richmond

(Photo provided by Doug Comella.)

**Note:** Tech. Sergeant Raymond Carl Richmond has been memorialized on several other websites. Since he was born in Marshall County, he is being honored here, as well.