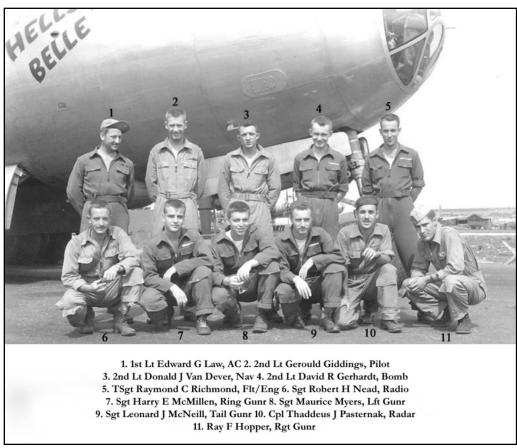

## RAYMOND CARL RICHMOND

U. S. Army Air Force Technical Sergeant

Flight Engineer, 881st Bomb Squadron, 500th Bomb Group, 20th Air Force

Died May 25-26 in a fire while a POW at Tokyo Military Prison

Compiled by Linda Cunningham Fluharty.

Raymond Carl Richmond

(Photo provided by Doug Comella.)

**Note:** Tech. Sergeant Raymond Carl Richmond has been memorialized on several other websites. Since he was born in Marshall County, he is being honored here, as well.