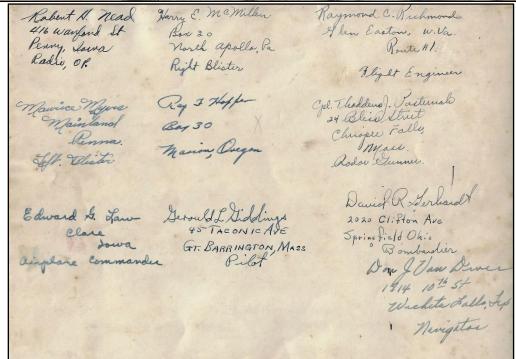

## RAYMOND CARL RICHMOND

U. S. Army Air Force Technical Sergeant

Flight Engineer, 881st Bomb Squadron, 500th Bomb Group, 20th Air Force

Died May 25-26 in a fire while a POW at Tokyo Military Prison

Compiled by Linda Cunningham Fluharty.

Raymond Carl Richmond

(Photo provided by Doug Comella.)

**Note:** Tech. Sergeant Raymond Carl Richmond has been memorialized on several other websites. Since he was born in Marshall County, he is being honored here, as well.