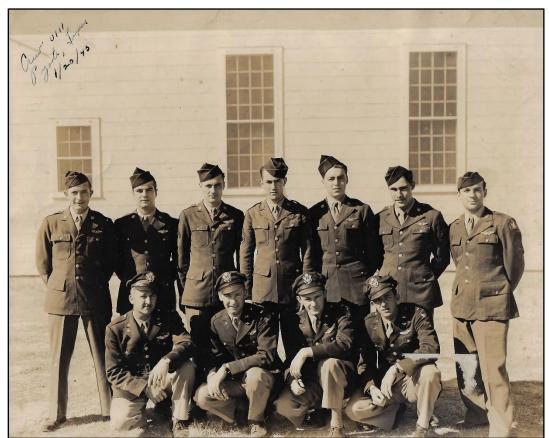

## RAYMOND CARL RICHMOND

U. S. Army Air Force Technical Sergeant

Flight Engineer, 881st Bomb Squadron, 500th Bomb Group, 20th Air Force

Died May 25-26 in a fire while a POW at Tokyo Military Prison

Compiled by Linda Cunningham Fluharty.

Raymond Carl Richmond

(Photo provided by Doug Comella.)

**Note:** Tech. Sergeant Raymond Carl Richmond has been memorialized on several other websites. Since he was born in Marshall County, he is being honored here, as well.