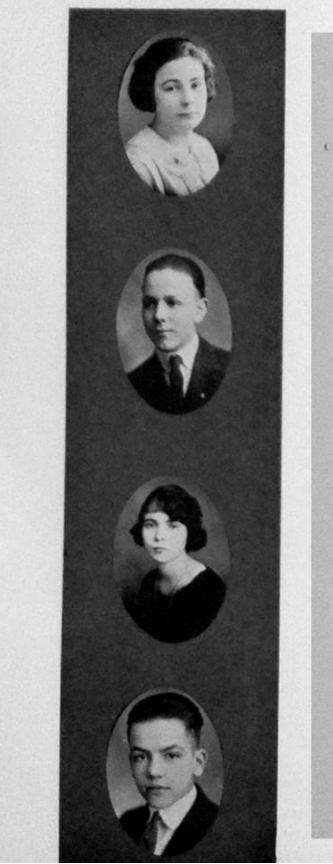

CHARLES LUKENS "Lukie" Irsing Literary Society Hi-Y Club Captain Boy's Basketball Team '24

> MARIE HOUSTON "Pete" Irving Literary Society Girl's Glee Club Debating Club

CHARLES MACK "Carlo" Irving Literary Society

VIRGINIA MARSHALL "Chick" Irving Literary Society Girl's Glee Club Girl's Basketball

CLARENCE McCRACKEN "Gravy Leg" Irving Literary Society Football, two years Baskethall, two years Baschall, two years

IRENE PEABODY "Slim" Irving Literary Society Girl's Glee Club Secretary Debating Club

JOHN MANION "Duke" Irving Literary Society Vice President Hi-Y Club Football, two years Basketball Captain Baseball Team 24 OLIVE MORRIS "Ma" Ireing Literary Society Girl's Glee Club Debating Club